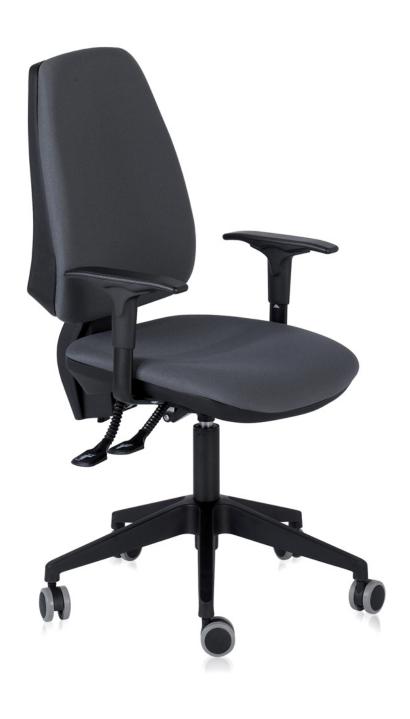

## adapta

Active ergonomics, with a backrest which adapts to the natural curves of the human back, helping maintain a healthy posture.

Precise regulation, which thanks to its system of armrest elevation, can be adapted to any one of 7 different positions.

Its syncro, position system with independent options for seat and backrest, allow us to choose the seating angle individually, as well as to adapt the depth and even deactivate the system, in order to gain total freedom of movement.