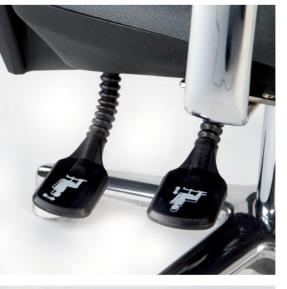

Its syncro, position system with independent options for seat and backrest, allow us to choose the seating angle individually, as well as to adapt the depth and even deactivate the system, in order to gain total freedom of movement.