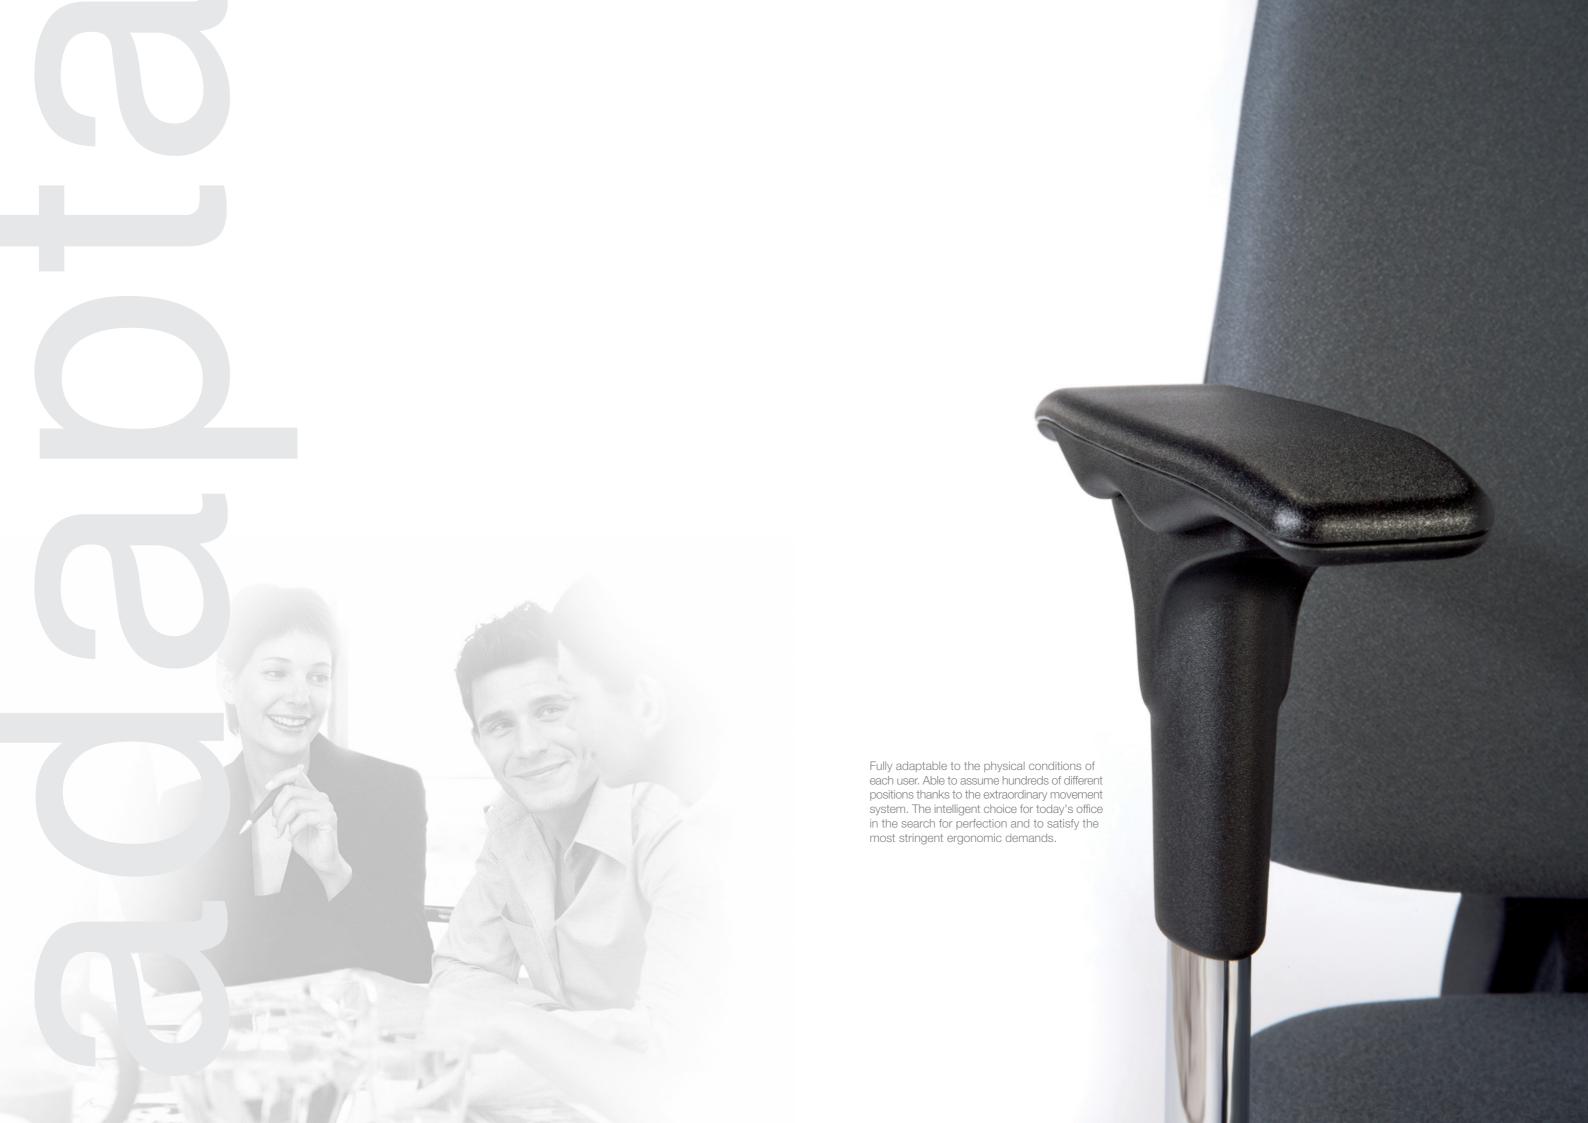

## adapta

Active ergonomics, with a backrest which adapts to the natural curves of the human back, helping maintain a healthy posture.

Precise regulation, which thanks to its system of armrest elevation, can be adapted to any one of 7 different positions.