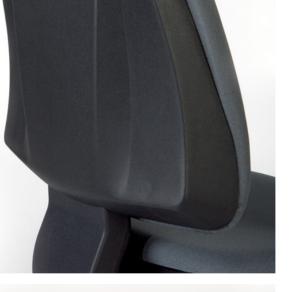

## adapta

Active ergonomics, with a backrest which adapts to the natural curves of the human back, helping maintain a healthy posture.

Precise regulation, which thanks to its system of armrest elevation, can be adapted to any one of 7 different positions.