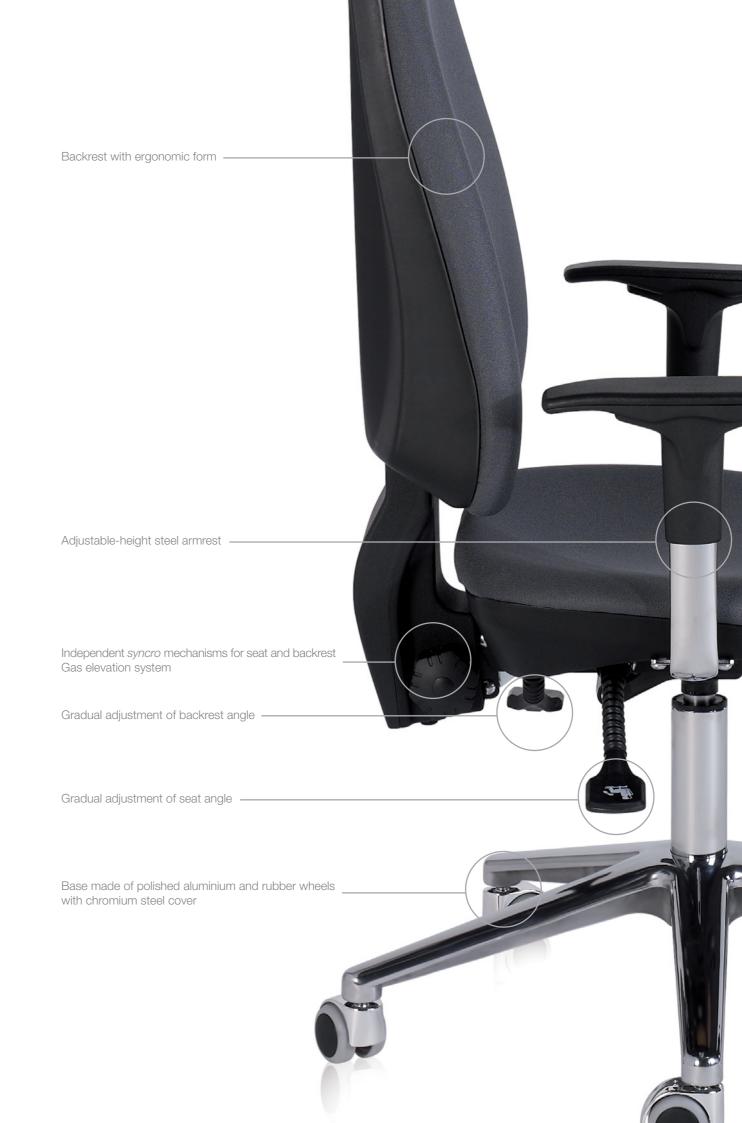

## adapta

Active ergonomics, with a backrest which adapts to the natural curves of the human back, helping maintain a healthy posture.

Precise regulation, which thanks to its system of armrest elevation, can be adapted to any one of 7 different positions.

Its syncro, position system with independent options for seat and backrest, allow us to choose the seating angle individually, as well as to adapt the depth and even deactivate the system, in order to gain total freedom of movement.

An eye for detail. Each detail is important, each detail selected. Wheels with chrome protectors.

www.dileoffice.com