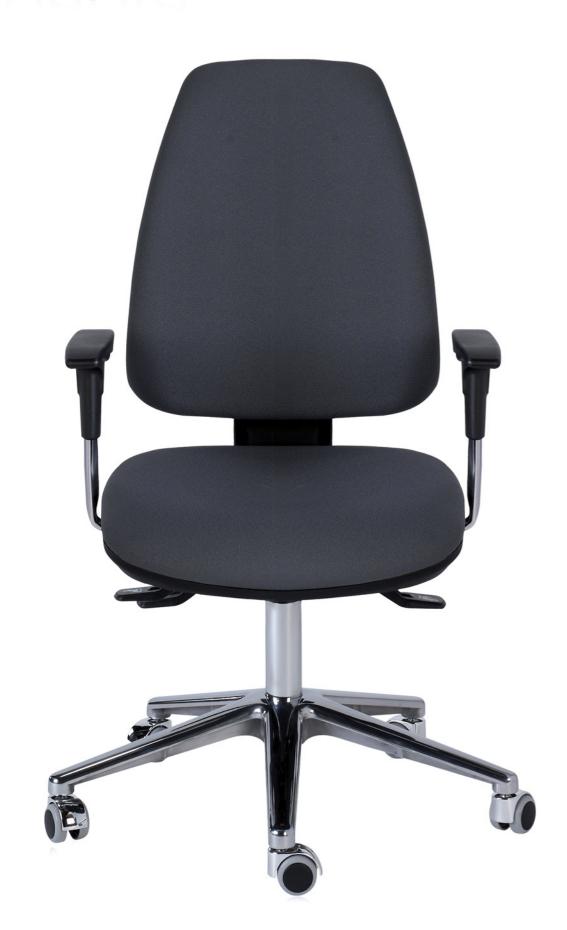

Its syncro, position system with independent options for seat and backrest, allow us to choose the seating angle individually, as well as to adapt the depth and even deactivate the system, in order to gain total freedom of movement.

An eye for detail. Each detail is important, each detail selected. Wheels with chrome protectors.

www.dileoffice.com